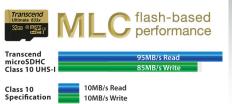

## **Ordering Information**

TS8GUSDCU1\*\*
TS16GUSDU1
TS16GUSDCU1\*\*
TS32GUSDU1
TS32GUSDCU1\*\*
TS64GUSDU1
TS128GUSDU1

TS8GUSDU1

8GB 8GB 16GB 16GB 16GB 32GB

\*\*No adapter included.

| Transfer Rate (max.) | 95MB/s read, 85MB/s write | 95MB/s read, 60MB/s write | 90MB/s read | 90MB/s read |
|----------------------|---------------------------|---------------------------|-------------|-------------|
| Capacity             | 32GB                      | 16GB~128GB                | 8GB~32GB    | 8GB~128GB   |
| Supported Resolution | 4K, 3D, Full HD           | 4K, 3D, Full HD           | Full HD     | Full HD     |