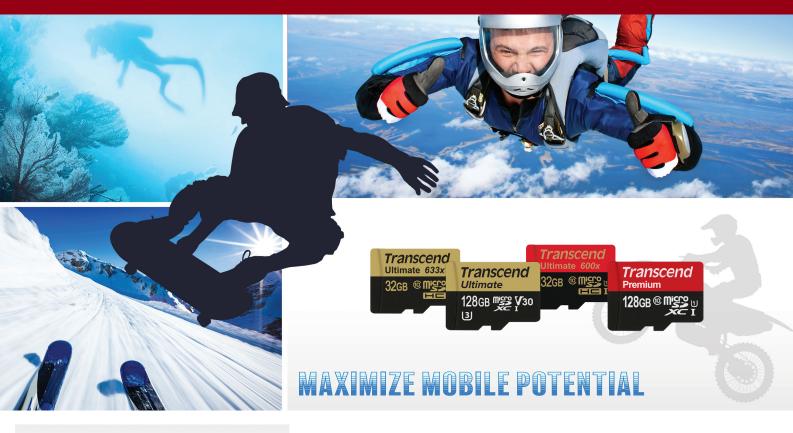

## **Memory Cards** | microSD UHS-I Cards

Transcend's microSD UHS-I memory cards provide the performance and capacity necessary to harness the full power of your UHS-I compliant smartphones, tablets, digital cameras, and camcorders. With unparalleled transfer speeds, these cards can easily capture ultra-high quality 4K and 3D recordings, and significantly shorten transfer time between devices. Additionally, the top-tier MLC NAND flash chips inside are durable and reliable.

## MLC NAND flash memory (Ultimate)

Compatible with multiple devices

- Built-in Error Correction Code (ECC) can detect and correct transfer errors
- Protection against extreme conditions
- Exceptional reliability and long-life data retention
- Five-year Limited Warranty

## **Ordering Information**

TS8GUSDCU1\*\*
TS16GUSDU1
TS16GUSDCU1\*\*
TS32GUSDU1
TS32GUSDCU1\*\*
TS64GUSDU1
TS128GUSDU1

TS8GUSDU1

8GB 8GB 16GB 16GB 16GB 32GB

\*\*No adapter included.

| Transfer Rate (max.) | 95MB/s read, 85MB/s write | 95MB/s read, 60MB/s write | 90MB/s read | 90MB/s read |
|----------------------|---------------------------|---------------------------|-------------|-------------|
| Capacity             | 32GB                      | 16GB~128GB                | 8GB~32GB    | 8GB~128GB   |
| Supported Resolution | 4K, 3D, Full HD           | 4K, 3D, Full HD           | Full HD     | Full HD     |