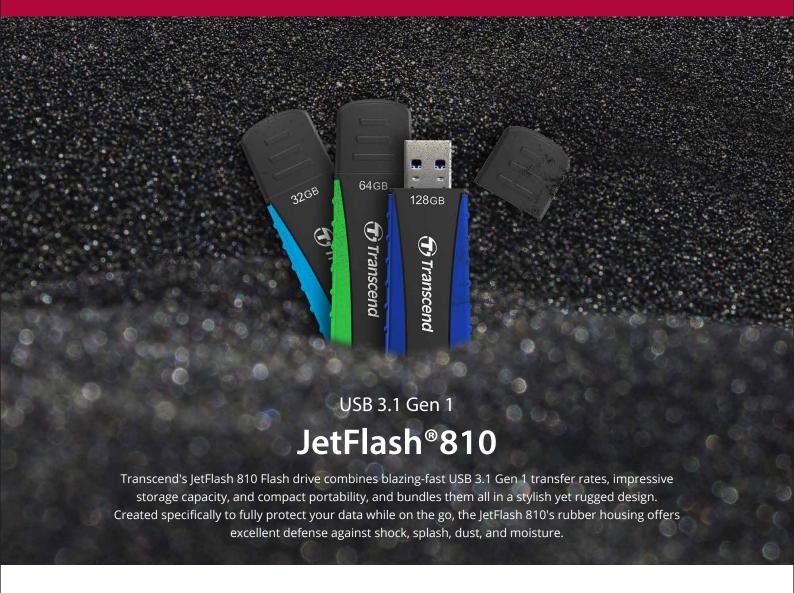

## USB 3.1 Gen 1

# JetFlash®810

## Rugged and sporty

The sporty JetFlash 810 features a durable, anti-slip rubber construction that provides excellent resistance to shock, moisture, dust and other contaminants. Its compact, vibrant color scheme makes it eye-catching even outdoors.

## Storage

| Capacity | 32 GB / 64 GB / 128 GB |  |
|----------|------------------------|--|