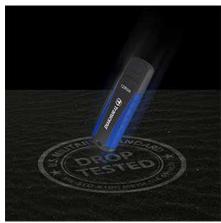

#### Military drop tested

Ideal for outdoor use, Transcend's
JetFlash 810 USB flash drive is
extensively tested for performance and
reliability. Meeting US MIL-STD-810G
516.6 military drop-test standards, it
ensures full protection for your data.
With capacity options from 16GB to as
large as 128GB, you can take your files
wherever you go!