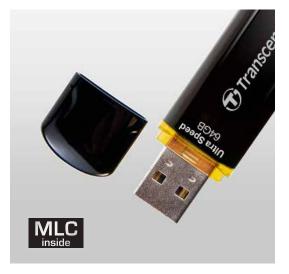

Top-tier MLC NAND flash

## JetFlash®600

Taking full advantage of advanced dual-channel technology that combines the bandwidth of two chips, Transcend's JetFlash 600 USB flash drive transfers data in the fast lane. Additionally, the top-tier MLC NAND flash chips inside provide consistent long-life durability and endurance, making the JetFlash 600 the cream of the crop.