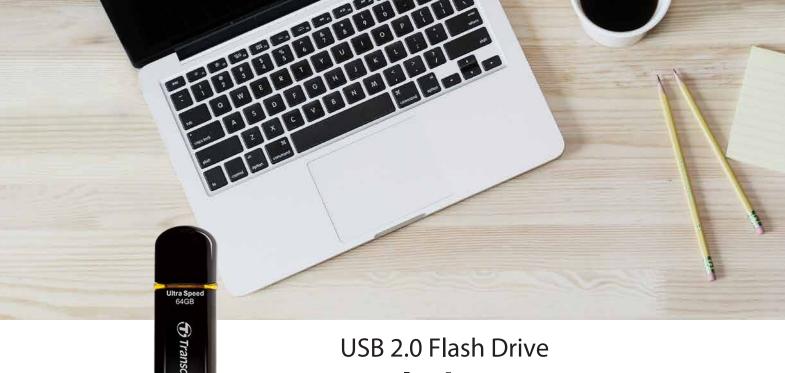

## JetFlash®600

Taking full advantage of advanced dual-channel technology that combines the bandwidth of two chips, Transcend's JetFlash 600 USB flash drive transfers data in the fast lane. Additionally, the top-tier MLC NAND flash chips inside provide consistent long-life durability and endurance, making the JetFlash 600 the cream of the crop.