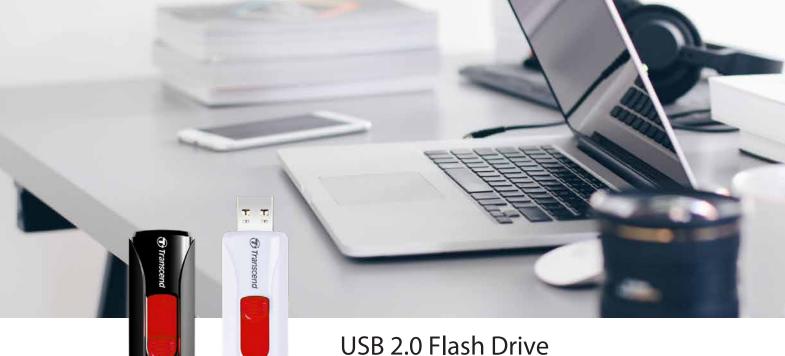

## USB 2.0 Flash Drive **JetFlash® 590**

The capless JetFlash 590 USB 2.0 flash drive utilizes a retractable USB connector to shield your data while in transit - simply push at the colored slider to slide the connector out. The combination of fast data transfer rates and substantial storage space make it easier than ever to store, carry and share all your digital files wherever you go.

- · Capless design with slide-out USB connector
- · Lightweight and compact
- · Lanyard / keyring loop
- · Transcend Elite data management software