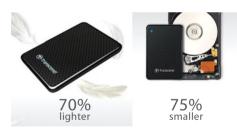

Sleek ultra portable design (portable SSD vs. portable HDD)

One Touch to Backup All Files

- SuperSpeed USB 3.0 and USB 2.0 connection options
- Supports UASP and provides 10 times the bandwidth of USB 2.0.
- Connection bandwidth up to 5Gbits per second
- One Touch Auto-Backup button
- Free download of Transcend Elite data management software
- Three-year Limited Warranty