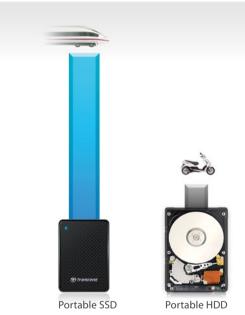

Sleek ultra portable design (portable SSD vs. portable HDD)

One Touch to Backup All Files

- SuperSpeed USB 3.0 and USB 2.0 connection options
- Supports UASP and provides 10 times the bandwidth of USB 2.0.
- Connection bandwidth up to 5Gbits per second
- One Touch Auto-Backup button
- Free download of Transcend Elite data management software
- Three-year Limited Warranty